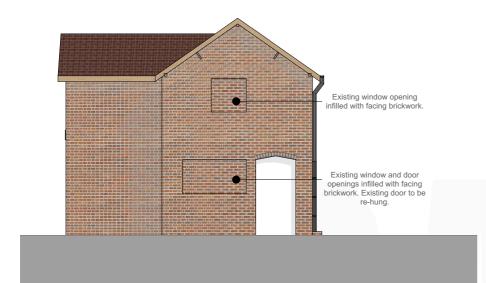

**E1 Proposed Front Elevation** 1:100

**E3 Proposed Rear Elevation** 1:100

**E4 Proposed Side Elevation** 1:100