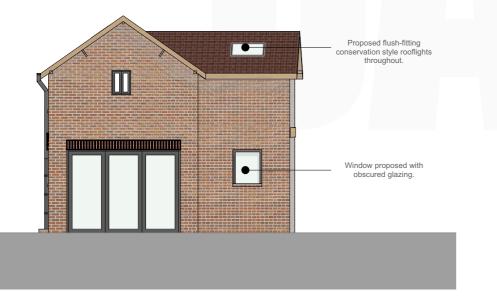

**E1 Proposed Front Elevation** 1:100

**E3 Proposed Rear Elevation** 1:100

**E4 Proposed Side Elevation** 1:100